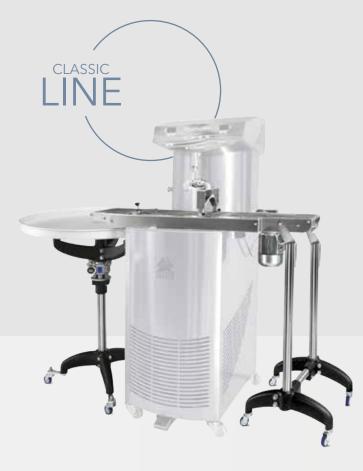

## Coating machine for truffles

Compatible with Legend, Plus Ex, Futura Ex, Top Ex

Can be used to make truffles in patisseries

Interchangeable aluminium plates

## Plate speed synchronised to that of the coating belt

Two section coating belt. Dripping of chocolate aided by mechanical vibration. Duble curtain chocolate coating hopper. Supporting rotating table synchronised with the coating belt.

## Technical data

Dimensions: h. 1100 mm, w. 800 mm, d. 400 mm 800 mm diameter rotating distributor plate with a speed of 3 turns per minute. Safety clutch on the slow shaft.