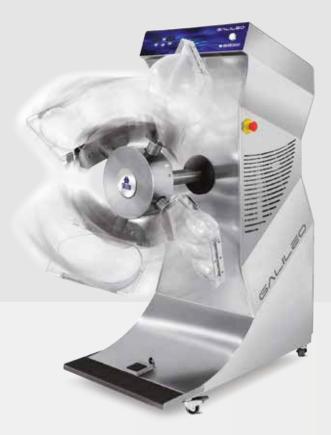

### galileo ROTATING MACHINE FOR HOLLOW

## Completely constructed in stainless steel

# Safety clutch mechanism on orbital rotation

#### Speed controlled via inverter

This machine, which is entirely built in AISI 304 steel, allows the mould to be fixed into double permanent magnets. It is equipped with a safety clutch mechanism and allows the simultaneous use of 4 workstations. The speed can be adjusted via an inverter and the transmission is supplied with a mechanical safety clutch.

#### Tecnical data

Electrical specification: 220 V single phase 50 Hz Power required: 0,4 Kw - 16 A - 3 poles Dimensions: h. 1430 mm, w. (total) 570 mm, d. 1000 mm Foot pedal controlled Max weight per arm: mould containing 3 Kg of chocolate